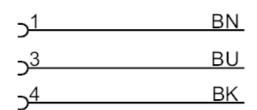

in                         | ± 180 °/m                                                                                      |  |  |  |
| Remarks                |      |                                          |                                                                                                |  |  |  |
| Pack quantity          |      | 1 pcs.                                   |                                                                                                |  |  |  |

#### Electrical connection

Cable: 5 m, PVC, orange, Ø 4.9 mm; 3 x 0.34 mm<sup>2</sup> (42 x Ø 0.1 mm )

### Electrical connection - Socket

Connector: 1 x M8, straight; coding: A; Locking: stainless steel (1.4404 / 316L); Contacts: gold-plated; Tightening torque: 0.3...0.5 Nm



#### Connection



Core colors:

BK = black
BN = brown
BU = blue