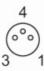

### Electrical connection - Socket

Connector: 1 x M8, straight; coding: A; Locking: stainless steel (1.4404 / 316L); Contacts: gold-plated; Tightening torque: 0.3...0.5 Nm