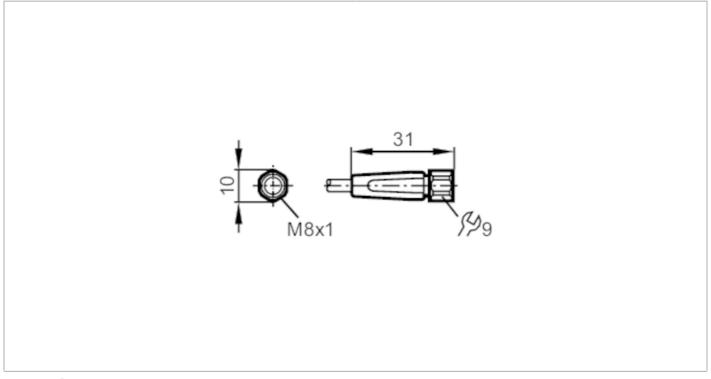

#### Female cordset

ADOGF030VAS0005E03

| Mechanical data        |      |                                          |                                                                                                |  |  |  |
|------------------------|------|------------------------------------------|------------------------------------------------------------------------------------------------|--|--|--|
| Weight                 | [g]  | 181.7                                    |                                                                                                |  |  |  |
| Dimensions             | [mm] | 10 x 10 x 31                             |                                                                                                |  |  |  |
| Material               |      | housing: PVC orange; sealing: EPDM       |                                                                                                |  |  |  |
| Material nut           |      | stainless steel (1.4404 / 316L)          |                                                                                                |  |  |  |
| Drag chain suitability |      | yes                                      |                                                                                                |  |  |  |
|                        |      | Bending radius for flexible applications | min. 10 x cable diameter                                                                       |  |  |  |
| Drag chain suitability |      | Travel speed                             | max. 3.3 m/s for a horizontal travel length of 5 m and max. acceleration of 5 m/s <sup>2</sup> |  |  |  |
|                        |      | Bending cycles                           | > 1 Mio.                                                                                       |  |  |  |
|                        |      | Torsional strain                         | ± 180 °/m                                                                                      |  |  |  |
| Remarks                |      |                                          |                                                                                                |  |  |  |
| Pack quantity          |      | 1 pcs.                                   |                                                                                                |  |  |  |

### Electrical connection - Socket

Connector: 1 x M8, straight; coding: A; Locking: stainless steel (1.4404 / 316L); Contacts: gold-plated; Tightening torque: 0.3...0.5 Nm